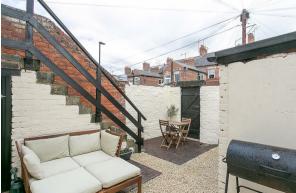

The accommodation briefly comprises: entrance porch through to entrance hall with stairs to first floor landing; lounge with feature fireplace; kitchen with a range of fitted units together with work surfaces and stairs to down to rear yard; bathroom complete with three piece suite; three bedrooms, bedroom one measuring 17ft with walk in bay and exposed brickwork. Externally, a delightful rear yard with wall boundaries and gated access to the rear service lane. With gas central heating and double glazing, early viewings are advised!