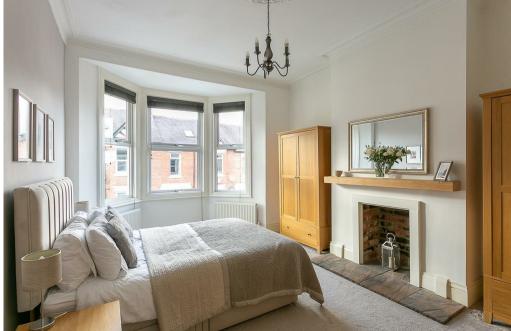

The accommodation briefly comprises: entrance porch through to entrance hall with stairs to first floor landing; lounge with feature fireplace; kitchen with a range of fitted units together with work surfaces and stairs to down to rear yard; bathroom complete with three piece suite; three bedrooms, bedroom one measuring 17ft with walk in bay and exposed brickwork. Externally, a delightful rear yard with wall boundaries and gated access to the rear service lane. With gas central heating and double glazing, early viewings are advised!