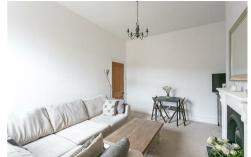

The accommodation briefly comprises: entrance porch through to entrance hall with stairs to first floor landing; lounge with feature fireplace; kitchen with a range of fitted units together with work surfaces and stairs to down to rear yard; bathroom complete with three piece suite; three bedrooms, bedroom one measuring 17ft with walk in bay and exposed brickwork. Externally, a delightful rear yard with wall boundaries and gated access to the rear service lane. With gas central heating and double glazing, early viewings are advised!