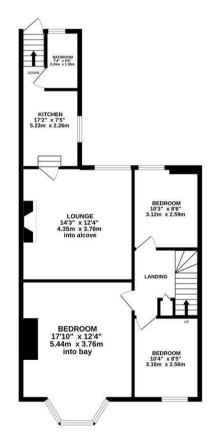

The accommodation briefly comprises: entrance porch through to entrance hall with stairs to first floor landing; lounge with feature fireplace; kitchen with a range of fitted units together with work surfaces and stairs to down to rear yard; bathroom complete with three piece suite; three bedrooms, bedroom one measuring 17ft with walk in bay and exposed brickwork. Externally, a delightful rear yard with wall boundaries and gated access to the rear service lane. With gas central heating and double glazing, early viewings are advised!

Upper Floor 'Tyneside' Flat | 828 Sq ft (76.9m2) | Three Bedrooms | 17ft Lounge | Kitchen | Bathroom with Three Piece Suite | Delightful Private Rear Yard | GCH & DG | Excellent Location | Leasehold 965 Years Remaining - Tyneside Lease with Peppercorn Rent | Council Tax Band A | EPC: D

GROUND FLOOR 6 sq.ft. (4.3 sq.rt.) approx

FIRST FLOOR 81 sq.ft. (72.6 sq.m.) approx.

TOTAL FLOOR AREA: 828 sq.ft. (76.9 sq.m.) approx.

Whilst every attempt has been made to ensure the accuracy of the floorplan contained here, measurement of doors, windows, rooms and any other tensure are approximate and no responsibility is taken for any error, common or mis-statement. This plan is for institution purposes only and about the used as such by any prospective purchase.