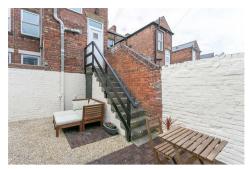

The accommodation briefly comprises: entrance porch through to entrance hall with stairs to first floor landing; lounge with feature fireplace; kitchen with a range of fitted units together with work surfaces and stairs to down to rear yard; bathroom complete with three piece suite; three bedrooms, bedroom one measuring 17ft with walk in bay and exposed brickwork. Externally, a delightful rear yard with wall boundaries and gated access to the rear service lane. With gas central heating and double glazing, early viewings are advised!