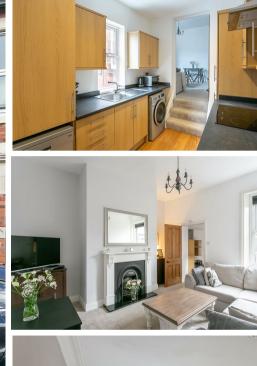

The accommodation briefly comprises: entrance porch through to entrance hall with stairs to first floor landing; lounge with feature fireplace; kitchen with a range of fitted units together with work surfaces and stairs to down to rear yard; bathroom complete with three piece suite; three bedrooms, bedroom one measuring 17ft with walk in bay and exposed brickwork. Externally, a delightful rear yard with wall boundaries and gated access to the rear service lane. With gas central heating and double glazing, early viewings are advised!