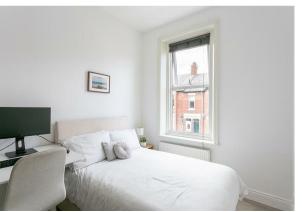

The accommodation briefly comprises: entrance porch through to entrance hall with stairs to first floor landing; lounge with feature fireplace; kitchen with a range of fitted units together with work surfaces and stairs to down to rear yard; bathroom complete with three piece suite; three bedrooms, bedroom one measuring 17ft with walk in bay and exposed brickwork. Externally, a delightful rear yard with wall boundaries and gated access to the rear service lane. With gas central heating and double glazing, early viewings are advised!