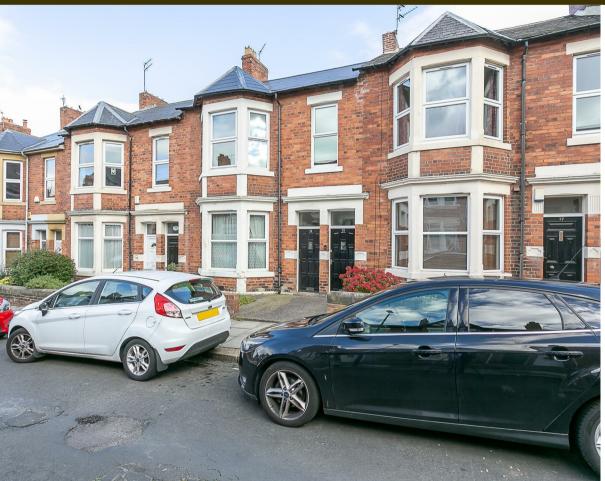

Well Presented Three Bedroom Upper 'Tyneside Flat With Private Rear Yard! This upper 'Tyneside' flat is ideally located on Sandringham Road, South Gosforth. Sandringham Road, a stones throw from The Brandling Villa and Sainsbury's Local, is perfectly placed close to South Gosforth Metro Station, the local shops and amenities of Station Road as well as Gosforth High Street, which is also only a short walk way.

The accommodation briefly comprises: entrance porch through to entrance hall with stairs to first floor landing; lounge with feature fireplace; kitchen with a range of fitted units together with work surfaces and stairs to down to rear yard; bathroom complete with three piece suite; three bedrooms, bedroom one measuring 17ft with walk in bay and exposed brickwork. Externally, a delightful rear yard with wall boundaries and gated access to the rear service lane. With gas central heating and double glazing, early viewings are advised!